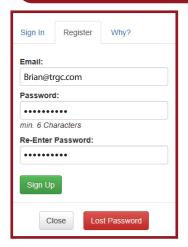

## **REGISTER AND SIGN INTO YOUR ACCOUNT**

Register with your email address and select a password

**NOTE:** The email address you register with will be used to identify loans assigned to you

For optimal performance use Internet Explorer 9+ or Google Chrome

Sign in with your email and password that you registered with

**NOTE:** Use the Lost Password if you forgot your password

Internet Explorer 9+ Google Chrome