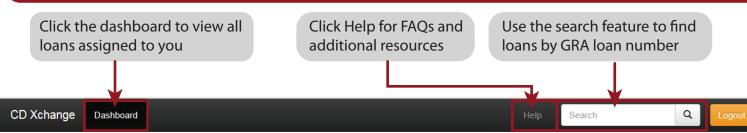

## **NAVIGATING THE DASHBOARD**

### View all loans that are assigned to you, along with additional information:

- ▶ Loan #: Guaranteed Rate Affinity Loan number
- ▶ Borrower(s): Main borrower's last name
- ▶ Purpose: Loan purpose
- **Est. Closing Date:** Estimated closing/signing date
- ▶ **Status:** Current fee collaboration status
- ▶ **Updated:** Most recent update: Date and time
- **By:** Who made the last update