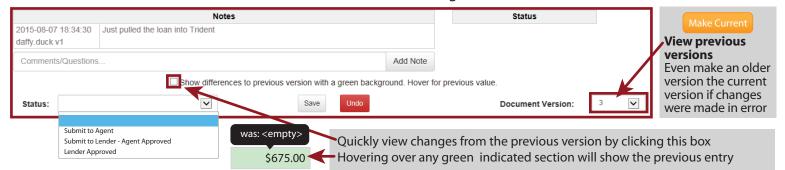

## **USING THE NOTES AND STATUS SECTION**

#### **Use the Notes:**

- ▶ To communicate any questions or comments
- ▶ Review all communication during the collaboration process

Update the **Status** to indicate the progress of the loan

#### Statuses:

- ▶ **Submit to Agent:** Loan is with the Settlement Agent for fee entry
- ▶ Submit to Lender Agent Approved: All fees are approved by the Settlement Agent
- ▶ Lender Approved: Loan is locked for fee editing and Closing Disclosure will be issued

Before exiting a loan review all changes, update the status and click save to notify all parties that updates have been made